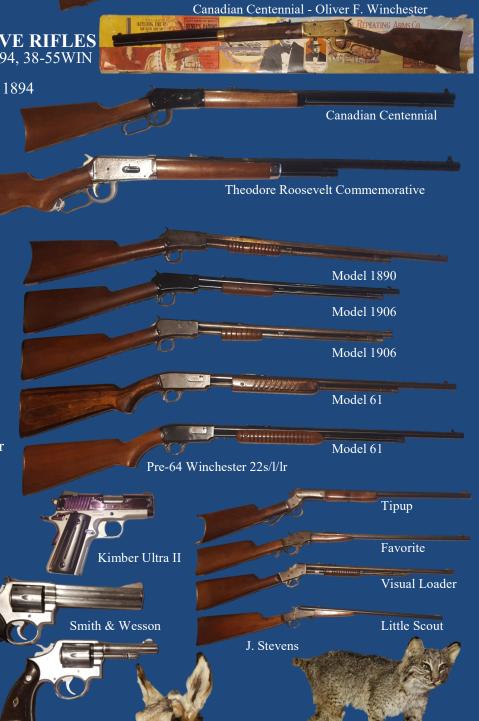

#### WINCHESTER RIFLES

- 1 Model 1890, 22lr 1 Model 1890, 22s/l/lr 1 Model 1894, 32W.S
- Model 1906, 22s/l/lr
- Model 61, 22s/l/lr
- Model 63, 22lr
- Model 70, 243cal pre-64
- Model 70, 30-06SPRG
- 1 Model 70 Feather Weight, 30-06SPRG pre-64
- 4 Model 94, 30-30WIN
- 1 Model 9422 XTR 22s/l/lr

#### WINCHESTER COMMEMORATIVE RIFLES

Canadian Cent. Oliver F Winchester Mod 1894, 38-55WIN 2 - Canadian Centennial, 30-30 Theodore Roosevelt Commemorative Model 1894

#### **J. STEVENS RIFLES**

- 1 Model 1862 Tipup, .44cal
- 1 Favorite Model 1915. 22lr
- 1 Visual Loader, 22s/l/lr
- 1 Little Scout, 22lr