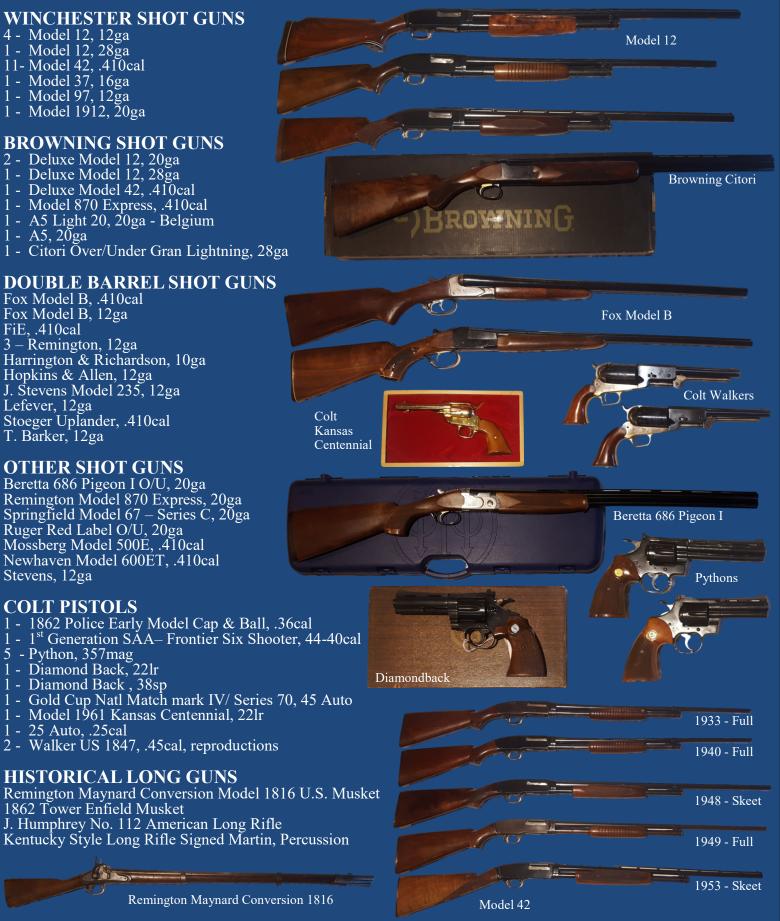

#### WINCHESTER SHOT GUNS

- 1 Model 37, 16ga
- 1 Model 97, 12ga
- 1 Model 1912, 20ga

#### **BROWNING SHOT GUNS**

- 2 -
- 1 Deluxe Model 42, .410cal
- 1 Model 870 Express, .410cal
- 1 A5 Light 20, 20ga Belgium
- 1 A5, 20ga
- 1 Citori Över/Under Gran Lightning, 28ga

#### **DOUBLE BARREL SHOT GUNS**

Fox Model B. .410cal Fox Model B, 12ga FiE, .410cal 3 – Remington, 12ga Harrington & Richardson, 10ga Hopkins & Allen, 12ga J. Stevens Model 235, 12ga Lefever, 12ga Stoeger Uplander, .410cal T. Barker, 12ga

#### **OTHER SHOT GUNS**

Beretta 686 Pigeon I O/U, 20ga Remington Model 870 Express, 20ga Springfield Model 67 – Series C, 20ga Ruger Red Label O/U, 20ga Mossberg Model 500É, .410cal Newhaven Model 600ET, .410cal Stevens, 12ga

#### **COLT PISTOLS**

- I 1862 Police Early Model Cap & Ball, .36cal
- l 1<sup>st</sup> Generation SÅA– Frontier Six Shooter, 44-40cal

- l Model 1961 Kansas Centennial, 221r

#### **HISTORICAL LONG GUNS**

Remington Maynard Conversion Model 1816 U.S. Musket 1862 Tower Enfield Musket J. Humphrey No. 112 American Long Rifle Kentucky Style Long Rifle Signed Martin, Percussion

**Directions:** Cooper County Youth Fairgrounds, 16899 Dunkles Rd, Boonville, MO (west of Boonville, off I-70 exit MO-Hwy 135, go east of Frontage Rd north of I-70 approximately 2 miles and go south over I-70 to fairgrounds. Terms: Cash or Master Card/Visa (5% convenience fee) with proper ID. Bank letters of credit must be presented in order to write a check unless you are an established customer. Not responsible for accident, theft or errors in advertising, statements made day of auction take precedence over ads and printed material.